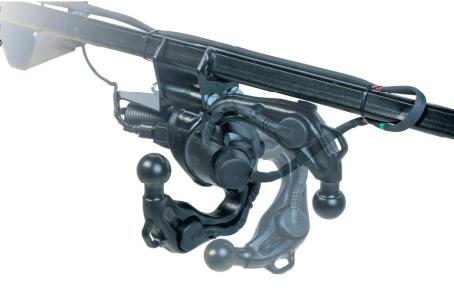

## THE TOWBAR OFFERS:

- Safe locking thanks to optical and accoustic signals
- System works independently -> no additional programming of the swivel modul is necessary
- 13 pin car specific wiring kit included
- Safty chain hole easily accessable on the neck (ECE R55 approved)
- Integrated socket holder on the towball neck
- EC approved

IT'S GENIUS: The towball can become invisible without having to be removed and stoved away. So you can never lose it!