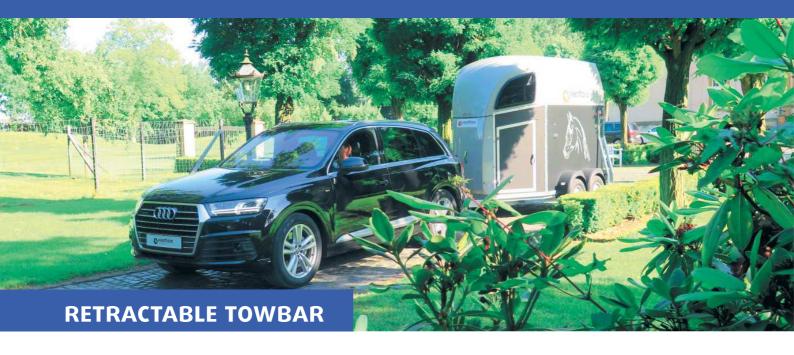

## The R10 - always ready to use

The retractable towbar is the luxury version of the towbars. Just one push on the button and it is available - no matter if you want to take a tour with your cycle carrier or if you want to go on vacation with your caravan.